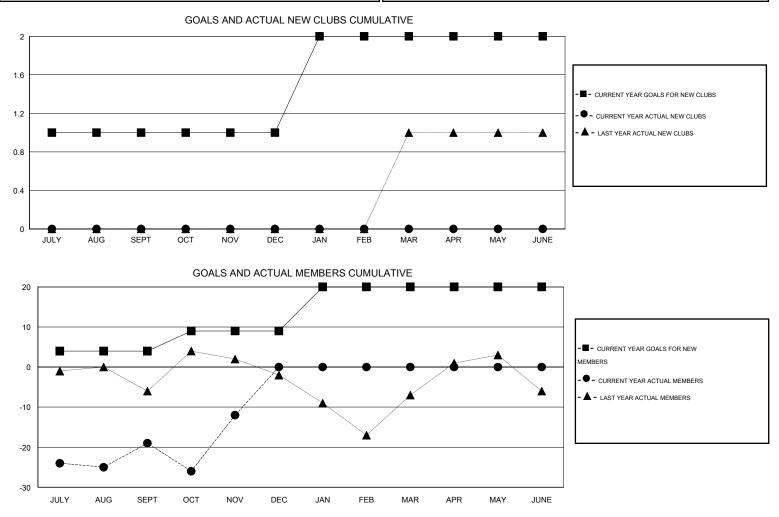

## GMT: Cindy Gregg

| GMT: Cindy G                               | regg             |           | LOCATIO          | N VIRGINIA       |                                            |                    |                                     |                    | GMT CA 1         |
|--------------------------------------------|------------------|-----------|------------------|------------------|--------------------------------------------|--------------------|-------------------------------------|--------------------|------------------|
| Clubs                                      |                  |           |                  |                  | Members                                    |                    |                                     |                    |                  |
| RESULTS FOR 2016-2017                      |                  |           |                  |                  | RESULTS FOR 2016-2017                      |                    |                                     |                    |                  |
| QUARTER                                    | NEW CLUB<br>GOAL | NEW CLUBS | DROPPED<br>CLUBS | NET<br>GAIN/LOSS | QUARTER                                    | NEW MEMBER<br>GOAL | CHARTER AND<br>NEW MEMBERS<br>ADDED | DROPPED<br>MEMBERS | NET<br>GAIN/LOSS |
| JULY/AUG/SEPT                              | 1<br>0           | 0         | 1<br>0           | -1<br>0          | JULY/AUG/SEPT                              | 4<br>5             | 19<br>28                            | 38<br>21           | -19<br>7         |
| OCT/NOV/DEC<br>JAN/FEB/MAR<br>APR/MAY/JUNE | 1<br>0           | 0         | 0                | 0                | OCT/NOV/DEC<br>JAN/FEB/MAR<br>APR/MAY/JUNE | 11<br>0            | 0                                   | 0                  | 0                |

| DROPPED CLUBS: 1 | 18 CLUBS OF 35 ADDED 1 OR MORE | GENDER DISTRIBUTION   |        |  |
|------------------|--------------------------------|-----------------------|--------|--|
|                  | NEW MEMBERS                    | MALE 645 (73          |        |  |
| DROPPED MEMBERS  |                                | FEMALE 236 (20        | 6.79%) |  |
| deceased 10      | CLICK HERE FOR HEALTH          |                       | 136    |  |
| CLUB CANCELLED 0 | ASSESSMENT DATA                | HEAD OF HOUSEHOLD     |        |  |
| OTHER 49         |                                |                       |        |  |
| TOTAL 59         |                                | NON-HEAD OF HOUSEHOLD | 69     |  |